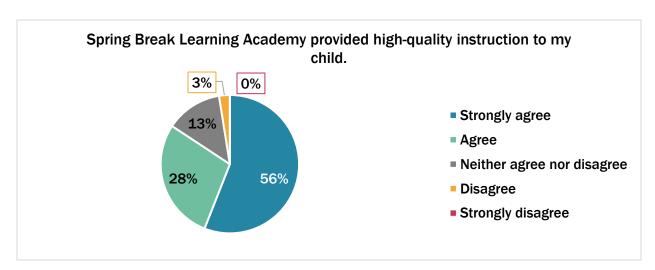

Most parents (89%) believed that SBLA was "very helpful" in supporting the learning needs of their students (up 3-percentage points from fall). Additionally, parents believed that SBLA provided high-quality instruction for their child (84%). Seventy percent (70%) of parents also felt that their student was more prepared for this current school year after attending the SBLA, slightly lower than in fall (71%). (Additional graphs are found in Appendix C.)