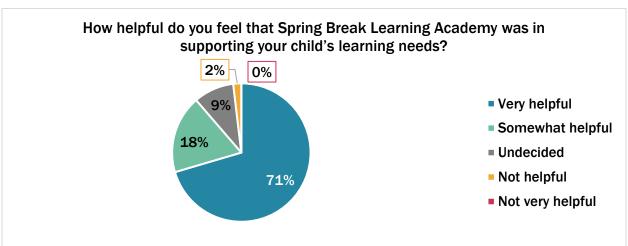

Most parents (89%) believed that SBLA was "very helpful" in supporting the learning needs of their students (up 3-percentage points from fall). Additionally, parents believed that SBLA provided high-quality instruction for their child (84%). Seventy percent (70%) of parents also felt that their student was more prepared for this current school year after attending the SBLA, slightly lower than in fall (71%). (Additional graphs are found in Appendix C.)