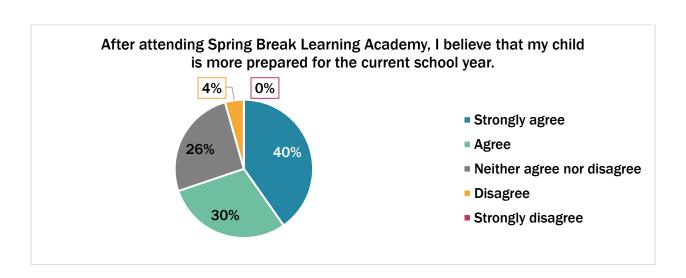

Most parents (89%) believed that SBLA was "very helpful" in supporting the learning needs of their students (up 3-percentage points from fall). Additionally, parents believed that SBLA provided high-quality instruction for their child (84%). Seventy percent (70%) of parents also felt that their student was more prepared for this current school year after attending the SBLA, slightly lower than in fall (71%). (Additional graphs are found in Appendix C.)