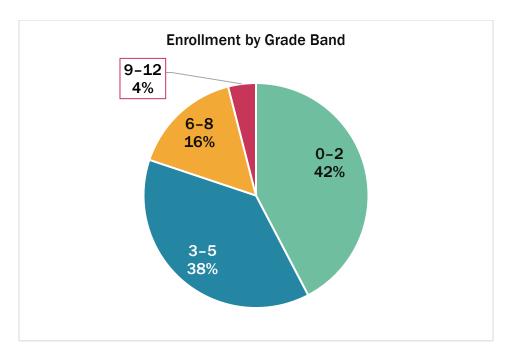

#### Registration, Enrollment, and Attendance

Over eighteen-hundred students registered for the Spring Break Learning Academy by the deadline of March  $3^{rd}$  (n = 1,870). Of those,  $1,153^{1,2}$  students from 108 schools participated in the SBLA at 21 sites throughout the District. (See Appendix A for a list of schools, grades, and enrollment numbers). This is a decrease of 147 students compared to the 2022 Spring Break Learning Academy (n = 1,300). The K-2 grade band had the highest enrollment rate (42%), and first- and third-grade students had the highest enrollment for a single grade (n = 193 & 194 respectively). Fifty-two percent (52%) of students<sup>3</sup> who attended SBLA were classified as Direct Certify (used interchangeably with economically disadvantaged students) (up 5 percentage points from fall).