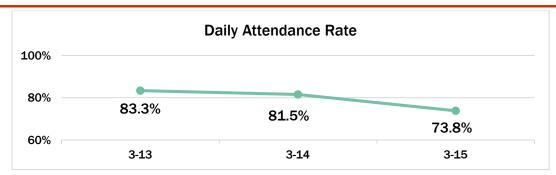

On the survey, parents (n = 168) identified how they became aware of MSCS's Spring Break Learning Academy. Most parents received an email (41%) or text (43%) from their child's teacher, school administrator, or the District about the Spring Break Learning Academy. Since the program was optional, participation was not mandated. Overall, the average attendance rate<sup>4</sup> was 78% (2.33 days), higher than in fall (71%). Over half (54%) of students attended all three days. The 3–5 grade band had the highest attendance rate at 83% (see Appendix B for attendance by grade band).