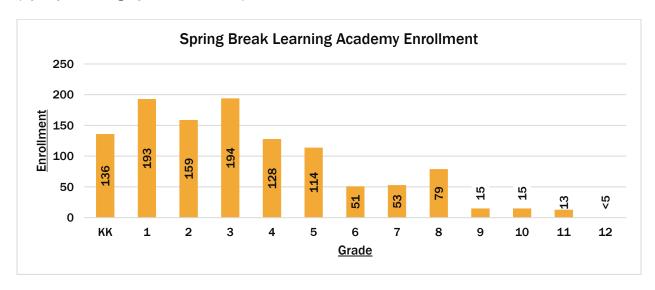

#### Registration, Enrollment, and Attendance

Over eighteen-hundred students registered for the Spring Break Learning Academy by the deadline of March  $3^{rd}$  (n = 1,870). Of those,  $1,153^{1,2}$  students from 108 schools participated in the SBLA at 21 sites throughout the District. (See Appendix A for a list of schools, grades, and enrollment numbers). This is a decrease of 147 students compared to the 2022 Spring Break Learning Academy (n = 1,300). The K-2 grade band had the highest enrollment rate (42%), and first- and third-grade students had the highest enrollment for a single grade (n = 193 & 194 respectively). Fifty-two percent (52%) of students<sup>3</sup> who attended SBLA were classified as Direct Certify (used interchangeably with economically disadvantaged students) (up 5 percentage points from fall).

## APPENDIX A Additional Enrollment Data

| Enrollment by Grade |     |        |  |  |
|---------------------|-----|--------|--|--|
| Grade               | n   | %      |  |  |
| KK                  | 136 | 11.8%  |  |  |
| 1                   | 193 | 16.7%  |  |  |
|                     |     |        |  |  |
| 2                   | 159 | 13.8%  |  |  |
| 3                   | 194 | 16.8%  |  |  |
| 4                   | 128 | 11.1%  |  |  |
|                     |     |        |  |  |
| 5                   | 114 | 9.9%   |  |  |
| 6                   | 51  | 4.4%   |  |  |
| 7                   | 53  | 4.6%   |  |  |
|                     |     |        |  |  |
| 8                   | 79  | 6.9%   |  |  |
| 9                   | 15  | 1.3%   |  |  |
| 10                  | 15  | 1.3%   |  |  |
| 11                  | 13  | 1.1%   |  |  |
| 12                  | < 5 | < 0.5% |  |  |