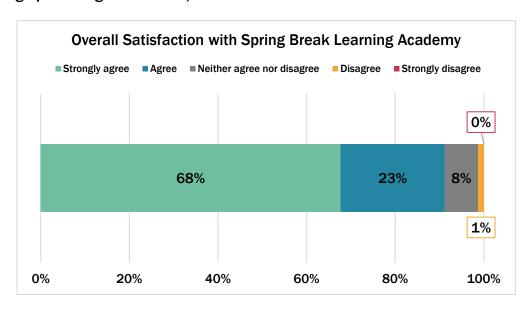

### **Program Overview**

Spring Break Learning Academy (SBLA) took place from March 13<sup>th</sup> through the 15<sup>th</sup>. Students in grades K through 12 participated in this optional 3-day academy. Over eleven hundred students (n = 1,152) participated in the SBLA. Students in grades K-8 reviewed quarter three standards in the four core-subjects during their 7.5-hour day. High schoolers participated in ACT prep daily from 9:00 AM until noon. At the conclusion of the Spring Break Learning Academy, a survey was sent out to garner parent feedback. 179 parents responded to the short 14-item survey. The response rate for individual items fluctuated. Items, responses, and additional graphs can be found in Appendix C. Overall, 91% of parents were satisfied with their child's experience at MSCS's Spring Break Learning Academy (2 percentage points higher than fall).

Most parents (89%) believed that SBLA was "very helpful" in supporting the learning needs of their students (up 3-percentage points from fall). Additionally, parents believed that SBLA provided high-quality instruction for their child (84%). Seventy percent (70%) of parents also felt that their student was more prepared for this current school year after attending the SBLA, slightly lower than in fall (71%). (Additional graphs are found in Appendix C.)